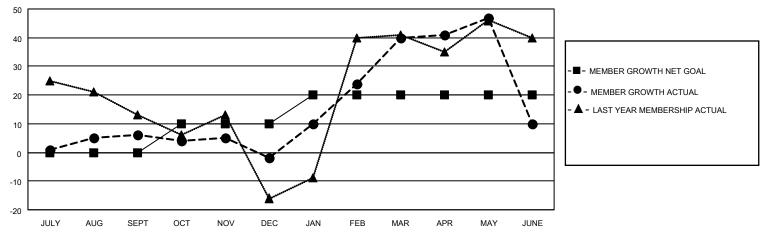

## District 20 R2

| Clubs                 |               |           |               | Members               |                         |                         |                                                    |
|-----------------------|---------------|-----------|---------------|-----------------------|-------------------------|-------------------------|----------------------------------------------------|
| RESULTS FOR 2022-2023 |               |           |               | RESULTS FOR 2022-2023 |                         |                         |                                                    |
| QUARTER               | NEW CLUB GOAL | NEW CLUBS | DROPPED CLUBS | QUARTER MEM           | IBER GROWTH NET<br>GOAL | MEMBER GROWTH<br>ACTUAL | DROPPED<br>MEMBERS ACTUAL<br>(including transfers) |
| JULY/AUG/SEPT         | 0             | 1         | 0             | JULY/AUG/SEPT         | 0                       | 52                      | 46                                                 |
| OCT/NOV/DEC           | 0             | 0         | 0             | OCT/NOV/DEC           | 10                      | 27                      | 34                                                 |
| JAN/FEB/MAR           | 1             | 0         | 0             | JAN/FEB/MAR           | 10                      | 62                      | 11                                                 |
| APR/MAY/JUNE          | 0             | 0         | 2             | APR/MAY/JUNE          | 0                       | 23                      | 51                                                 |