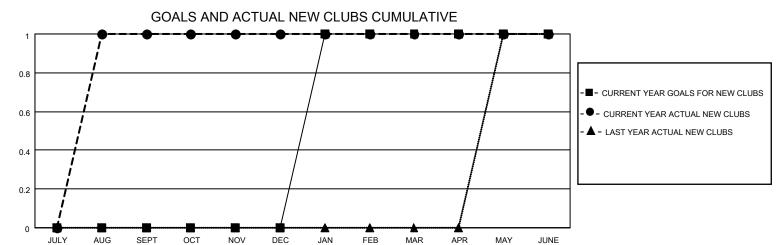

## District 20 R2

| Clubs                 |               |           |               | Members               |                         |                         |                                                    |
|-----------------------|---------------|-----------|---------------|-----------------------|-------------------------|-------------------------|----------------------------------------------------|
| RESULTS FOR 2022-2023 |               |           |               | RESULTS FOR 2022-2023 |                         |                         |                                                    |
| QUARTER               | NEW CLUB GOAL | NEW CLUBS | DROPPED CLUBS | QUARTER MEM           | IBER GROWTH NET<br>GOAL | MEMBER GROWTH<br>ACTUAL | DROPPED<br>MEMBERS ACTUAL<br>(including transfers) |
| JULY/AUG/SEPT         | 0             | 1         | 0             | JULY/AUG/SEPT         | 0                       | 52                      | 46                                                 |
| OCT/NOV/DEC           | 0             | 0         | 0             | OCT/NOV/DEC           | 10                      | 27                      | 34                                                 |
| JAN/FEB/MAR           | 1             | 0         | 0             | JAN/FEB/MAR           | 10                      | 62                      | 11                                                 |
| APR/MAY/JUNE          | 0             | 0         | 2             | APR/MAY/JUNE          | 0                       | 23                      | 51                                                 |